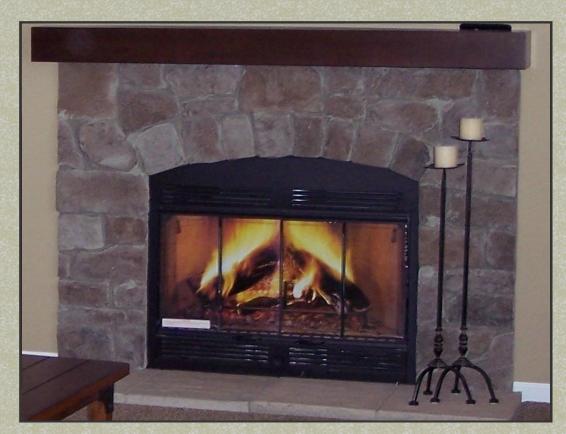

Living room with gas fireplace

- Just relax
- Turn on the fireplace on those cool evenings
- Turn on the TV or not
- Relax!

- Optional wood interiors
  - Up-North living at it's finest
  - Optional Log & wood interiors