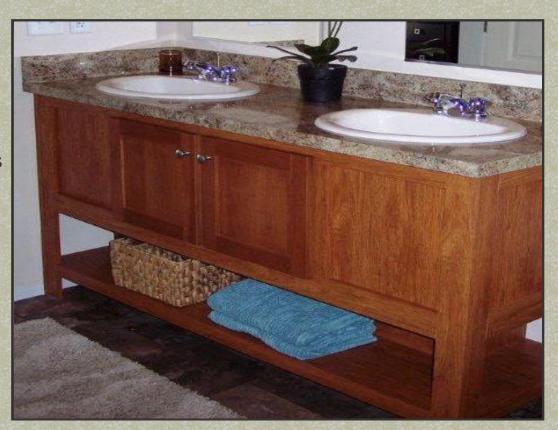

#### Master Bath

- Off Master bedroom
- Large soaker tub w/Shower
- Double sink
- Closet for linens