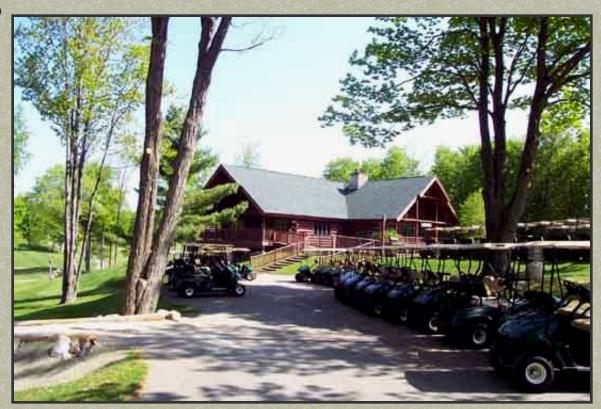

#### Clubhouse

- Log building to match the environment
- All homes at Chestnut Valley are log or logsided
- Gives the course a Up-North feel

- The carts are ready!
  - Are you?