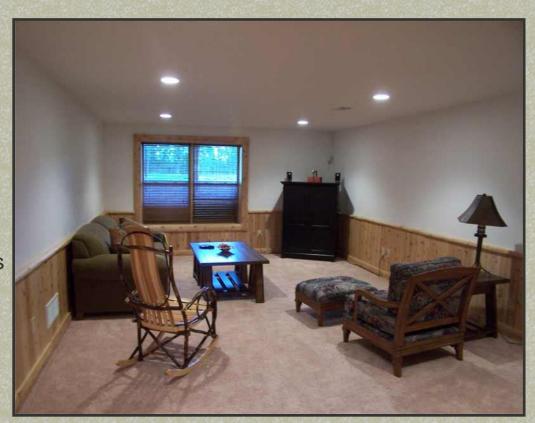

#### Woodridge – Interior (lower level)

Optional Lower Level Finished Family

room

- Could Be a Great room for kids to enjoy
- Play area
- Keeps noise out of adult area
- Optional Large Daylight Windows