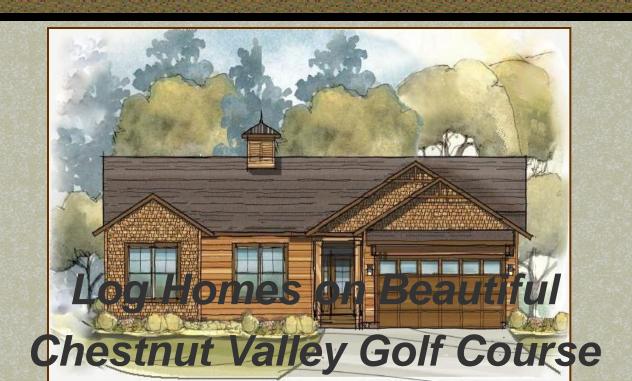

# Woodridge at Chestnut Valley

Log homes on the 8th fairway

- 8" Hewn Pine
- Casual living
- Worry free use
- Exterior Lawn and Snow Maintenance covered by the association
- Each Parcel is 100%Owned by you
- Low Association Due's
- Just ENJOY!