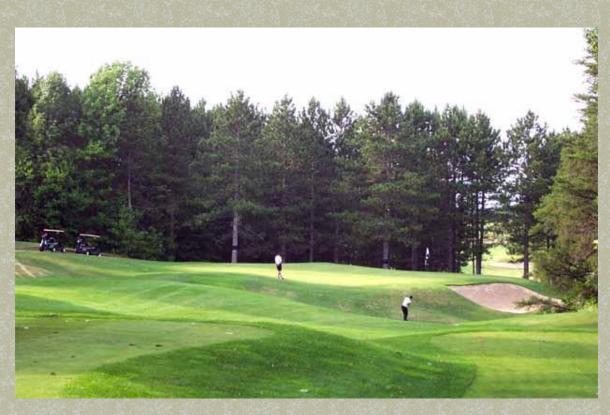

- The 'Nut' is a fun course!
  - 18 hole
  - Tree-lined
  - Somewhat challenging
  - Not boring
  - Still fun for novice
  - Hole 11 shown here

- Inside Clubhouse
  - Casual drinks & dining
  - GreatUp-Northfeel