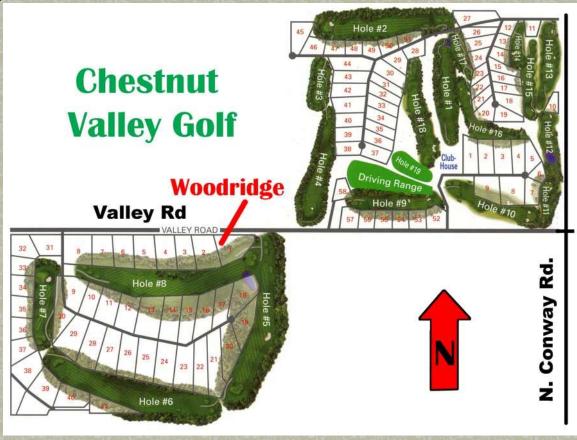

### Woodridge at Chestnut Valley

- On Valley Road
  - Main road that splits the course
  - Easy to get to
  - On the 8<sup>th</sup> fairway

viego de la linguago de la Elinguago de la Elinguago

- Located for convenience
  - Located between Harbor Springs & Petoskey
  - Close to Boyne Highlands & Nubs Nob
  - Close to beaches
  - Close to shopping
  - Close to boating in many nearby lakes

## **Snowmobiling Emmet County**

- Moose JawTrail Map
  - Traverses all over Emmet County
  - Passes by Chestnut Valley
  - Gas & food is available at the clubhouse

- From the 8th Green
  - The development looks on
  - Grab your clubs& go