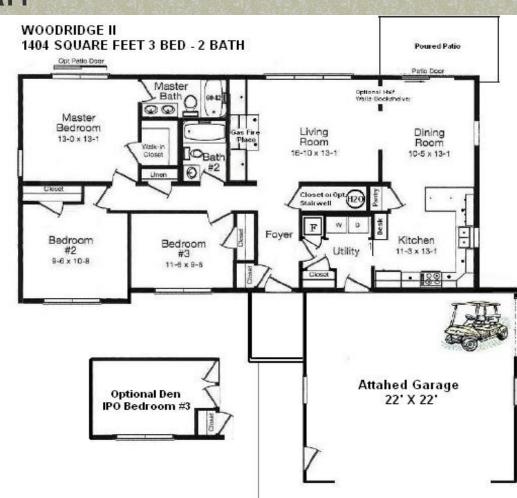

#### The Floor Plan

- Up-North living at it's finest
- 8" Hewn Log Exterior
- Three Bedrooms -Two Baths
- Approximately 1404 sq. ft.
- 9' Ceilings
- Floor Coverings
- Kitchen Appliances
- Rear Patio
- Attached Two Car Garage
- Optional O/H Cart Door