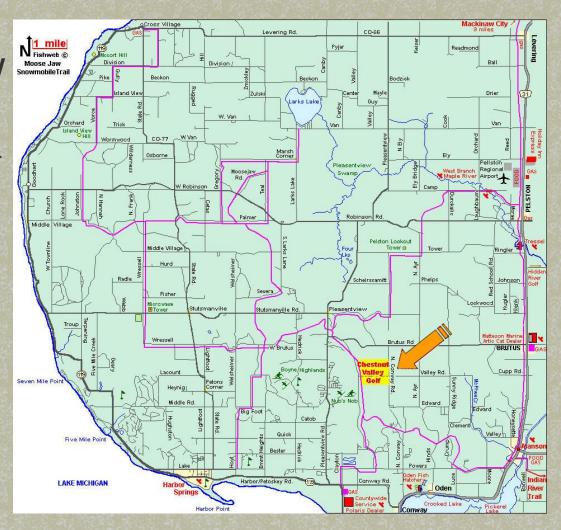

## **Snowmobiling Emmet County**

- Moose JawTrail Map
  - Traverses all over Emmet County
  - Passes by Chestnut Valley
  - Gas & food is available at the clubhouse

- From the 8th Green
  - The development looks on
  - Grab your clubs& go