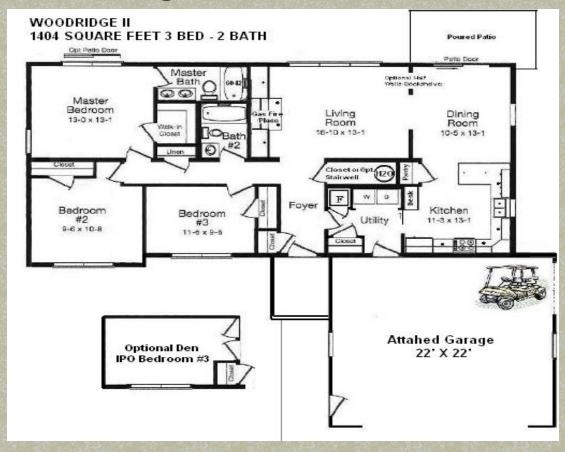

#### The Floor Plan

- Up-North living at it's finest
- 8" Hewn Log Exterior
- Three Bedrooms -Two Baths
- Approximately 1404 sq. ft.
- 9' Ceilings
- Floor Coverings
- Kitchen Appliances
- Rear Patio
- Attached Two Car Garage
- Optional O/H Cart Door