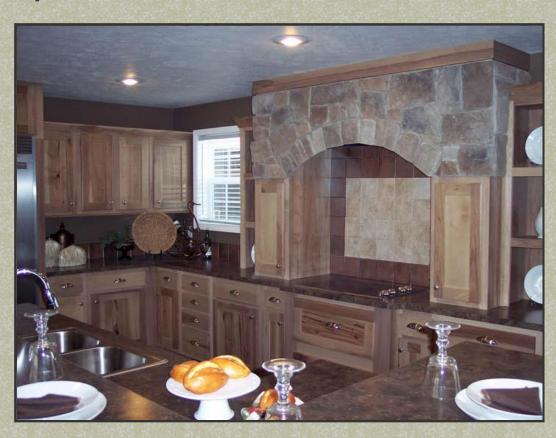

Kitchen – Optional Rustic Modern

- Modern appliances
- Kitchen open to dining area
- Dine at bar or dining table

- Dining part of the great room
  - Dining room is next to kitchen
  - All of living area has a view of the golf course