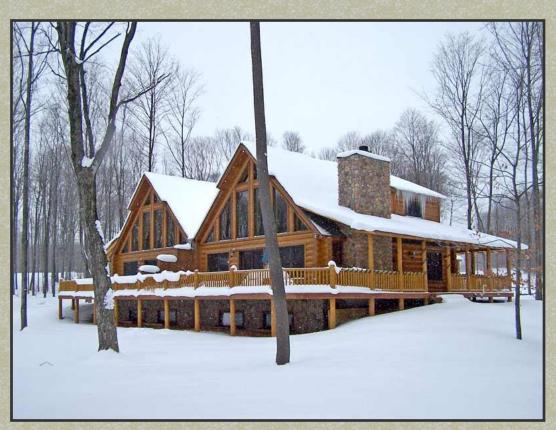

### Woodridge – in Winter

Winter brings skiing & snowmobiling

- X-Country ski trails on the golf course
- Snowmobile trails run next to Chestnut Valley
- Clubhouse is open all year long