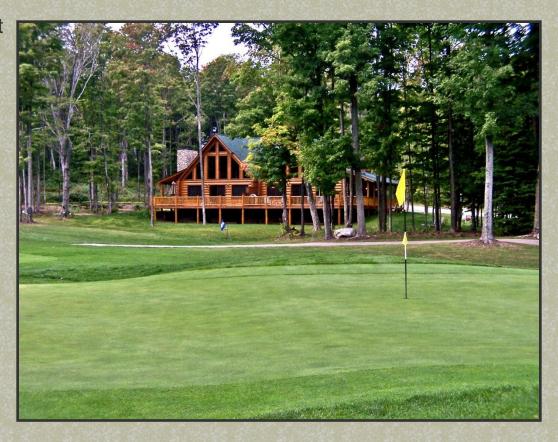

#### Clubhouse

- Log building to match the environment
- All homes at Chestnut Valley are log or logsided
- Gives the course a Up-North feel

#### Chestnut tree

Chestnut Valley was named after this tree

Next to the 10<sup>th</sup> hole