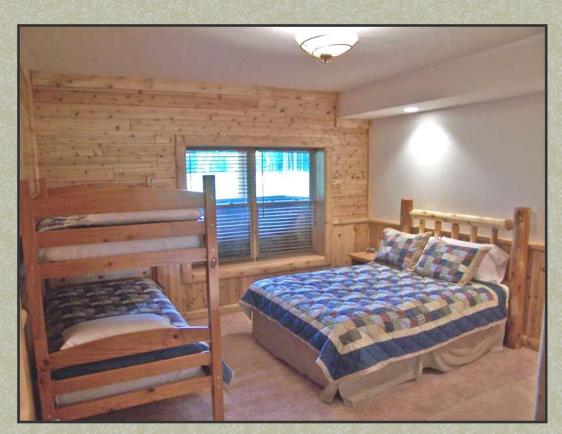

#### Woodridge – Interior (lower level)

- Optional Lower Level Bedroom #4
  - Sleeps 4
  - Optional Large windows
  - Closet