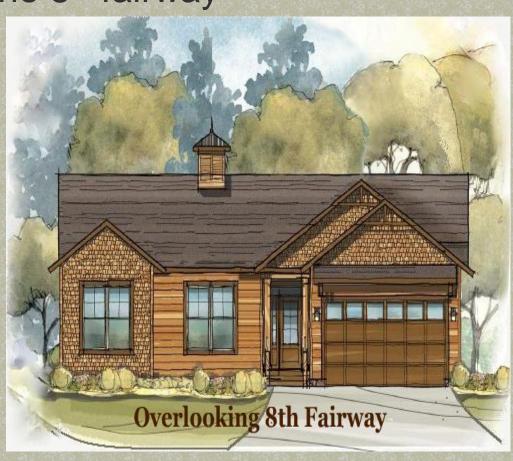

### Woodridge at Chestnut Valley

- On Valley Road
  - Main road that splits the course
  - Easy to get to
  - On the 8<sup>th</sup> fairway

viego de la linguago de la Elinguago de la Elinguago

- Located for convenience
  - Located between Harbor Springs & Petoskey
  - Close to Boyne Highlands & Nubs Nob
  - Close to beaches
  - Close to shopping
  - Close to boating in many nearby lakes