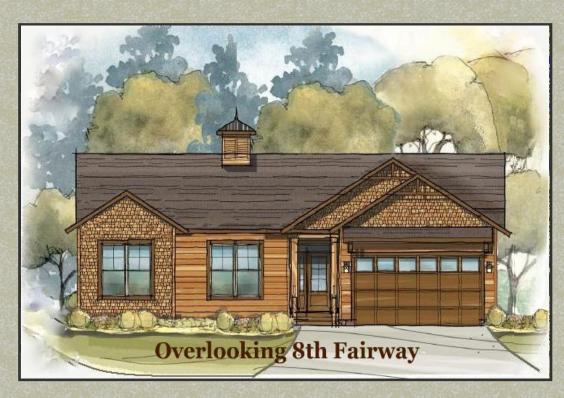

# Woodridge at Chestnut Valley

Log homes on the 8th fairway

- 8" Hewn Pine
- Casual living
- Worry free use
- Exterior Lawn and Snow Maintenance covered by the association
- Each Parcel is 100%Owned by you
- Low Association Due's
- Just ENJOY!

#### The Floor Plan

- Up-North living at it's finest
- 8" Hewn Log Exterior
- Three Bedrooms -Two Baths
- Approximately 1404 sq. ft.
- 9' Ceilings
- Floor Coverings
- Kitchen Appliances
- Rear Patio
- Attached Two Car Garage
- Optional O/H Cart Door