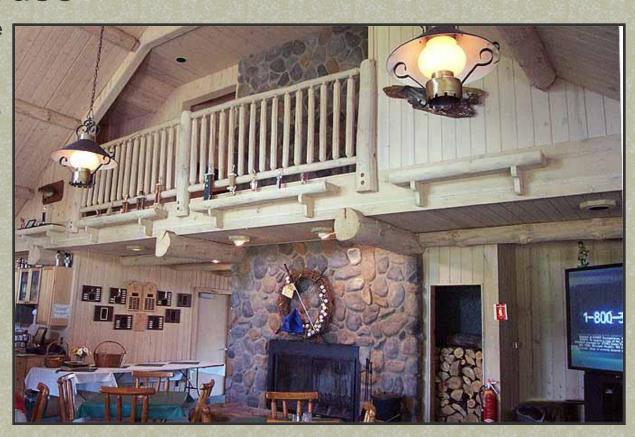

#### Clubhouse

- Fireplace in dining room
- Warm up to the pleasure of the north!