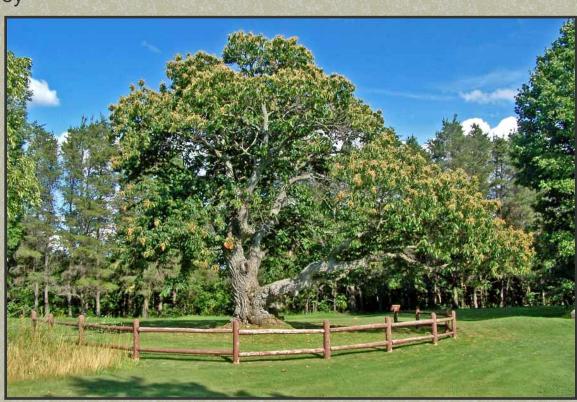

#### Chestnut tree

Chestnut Valley was named after this tree

Next to the 10<sup>th</sup> hole