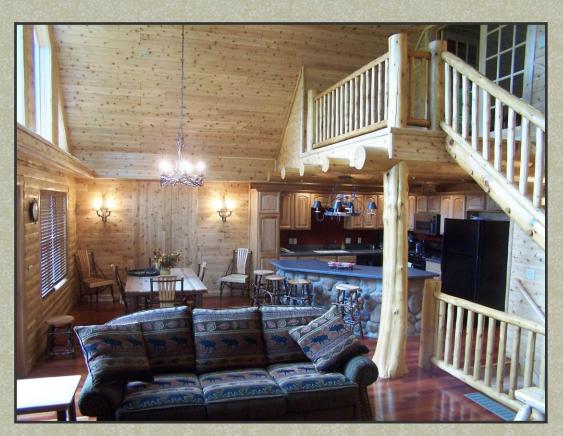

Kitchen – Optional Rustic Modern

- Modern appliances
- Kitchen open to dining area
- Dine at bar or dining table

- Dining part of the great room
  - Dining room is next to kitchen
  - All of living area has a view of the golf course