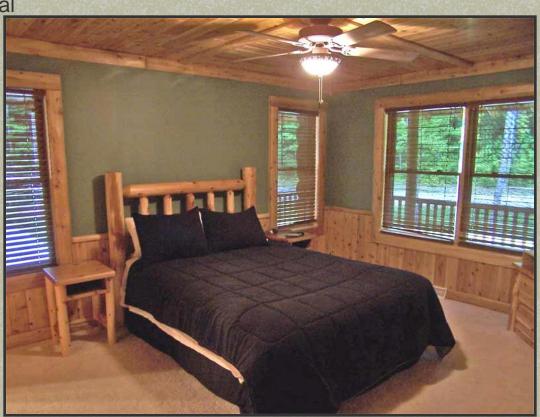

Master Bed Room – on the main floor

- Shown with optional cedar trim
- Full walk in closet
- Full bath next to it