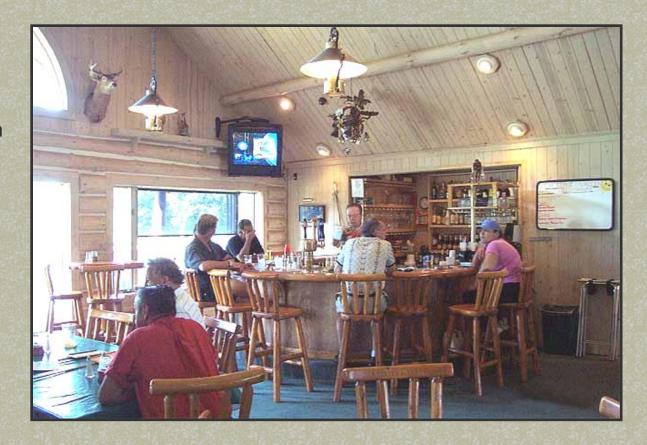

- The 'Nut' is a fun course!
  - 18 hole
  - Tree-lined
  - Somewhat challenging
  - Not boring
  - Still fun for novice
  - Hole 11 shown here

- Inside Clubhouse
  - Casual drinks & dining
  - GreatUp-Northfeel